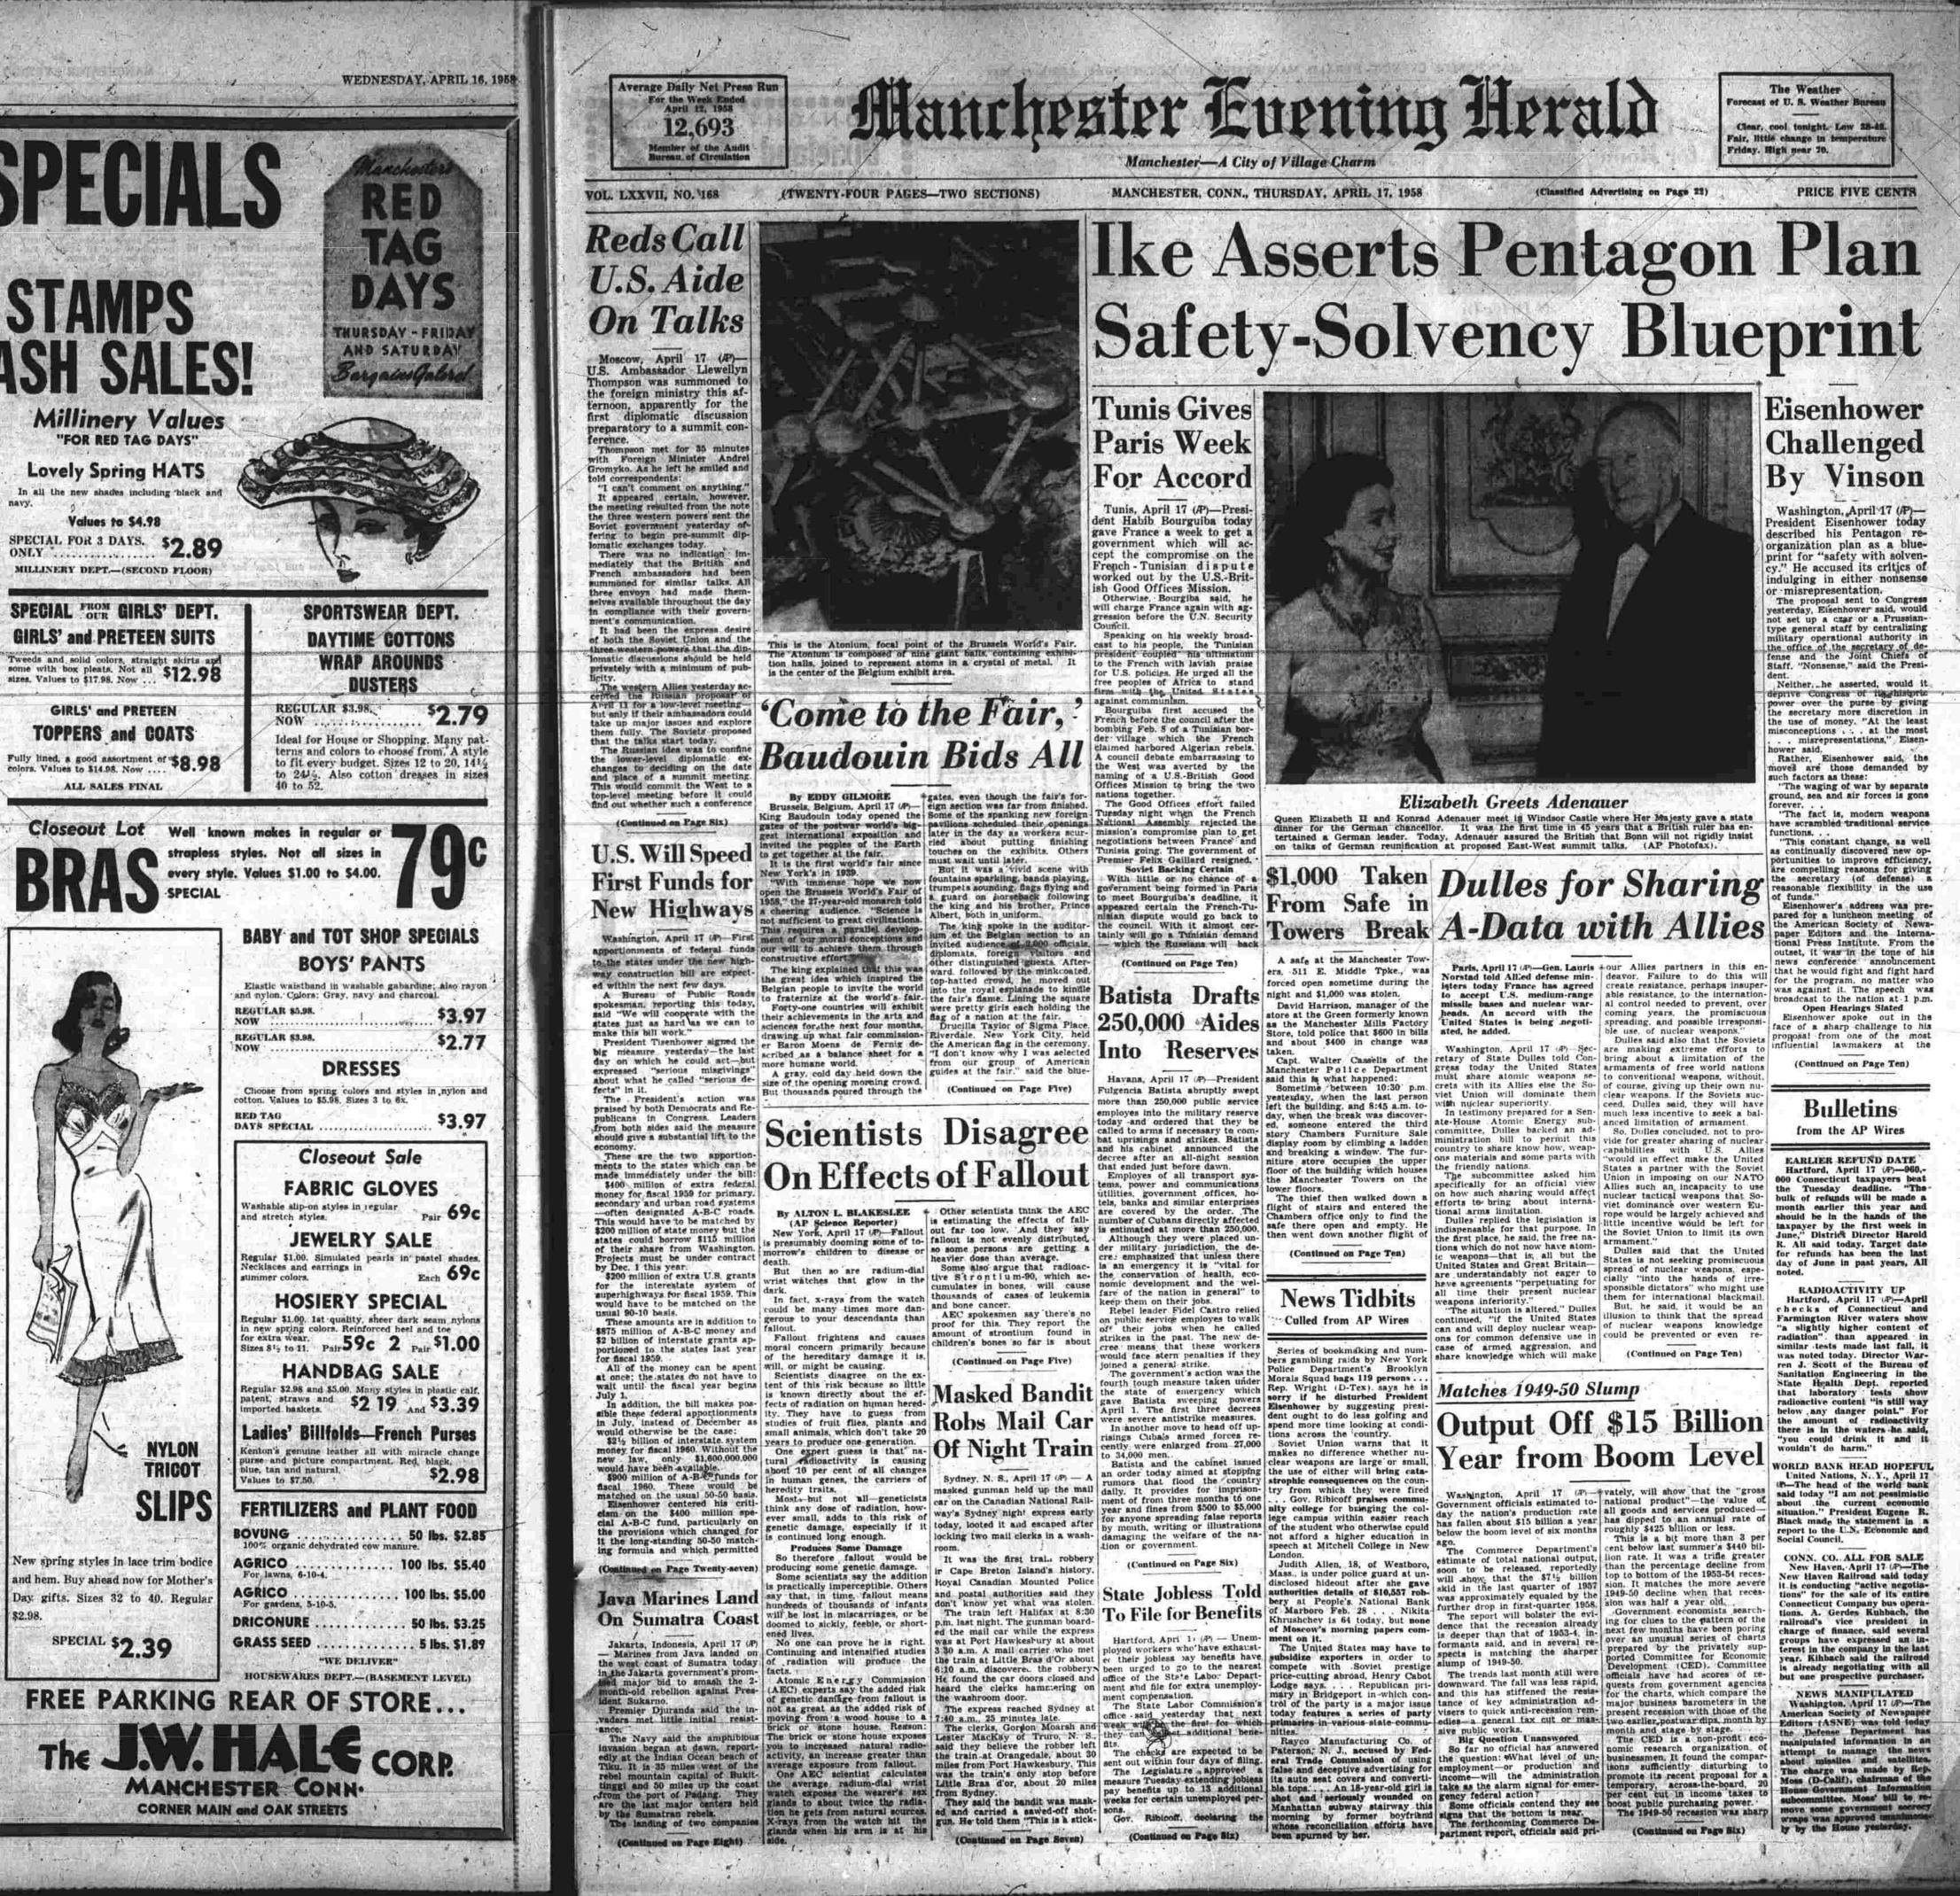

Manchester Evening Herald

Bill Neville receives a check for \$3,000. Manchester Auxiliary Police Sgt. Theodore Goodchild (left) and trustee of the fund William N. Knight of the Manchester Trust Co., presented the check to the

to his visitors' surprise. The youth, who was paralyzed from the neck doi'r whon his neck was broken in a tumbling class ac-cident at Manchester High School teb. 21, is now out of traction. An operation March 25 wired from all the activities that eve-larger plastic cover will keep dus bones in Bill's neck to hasten ning were contributed to the fund. healing of the break, He was ed with a collar to help support services free of charge for the urethane plastic for the break are blastic for mats are

for the urethane plastic foam mats e neck. With the mobility in his dance. ms he has gained since he enter- The Manchester Rotary Club lint-free cushion for your turn