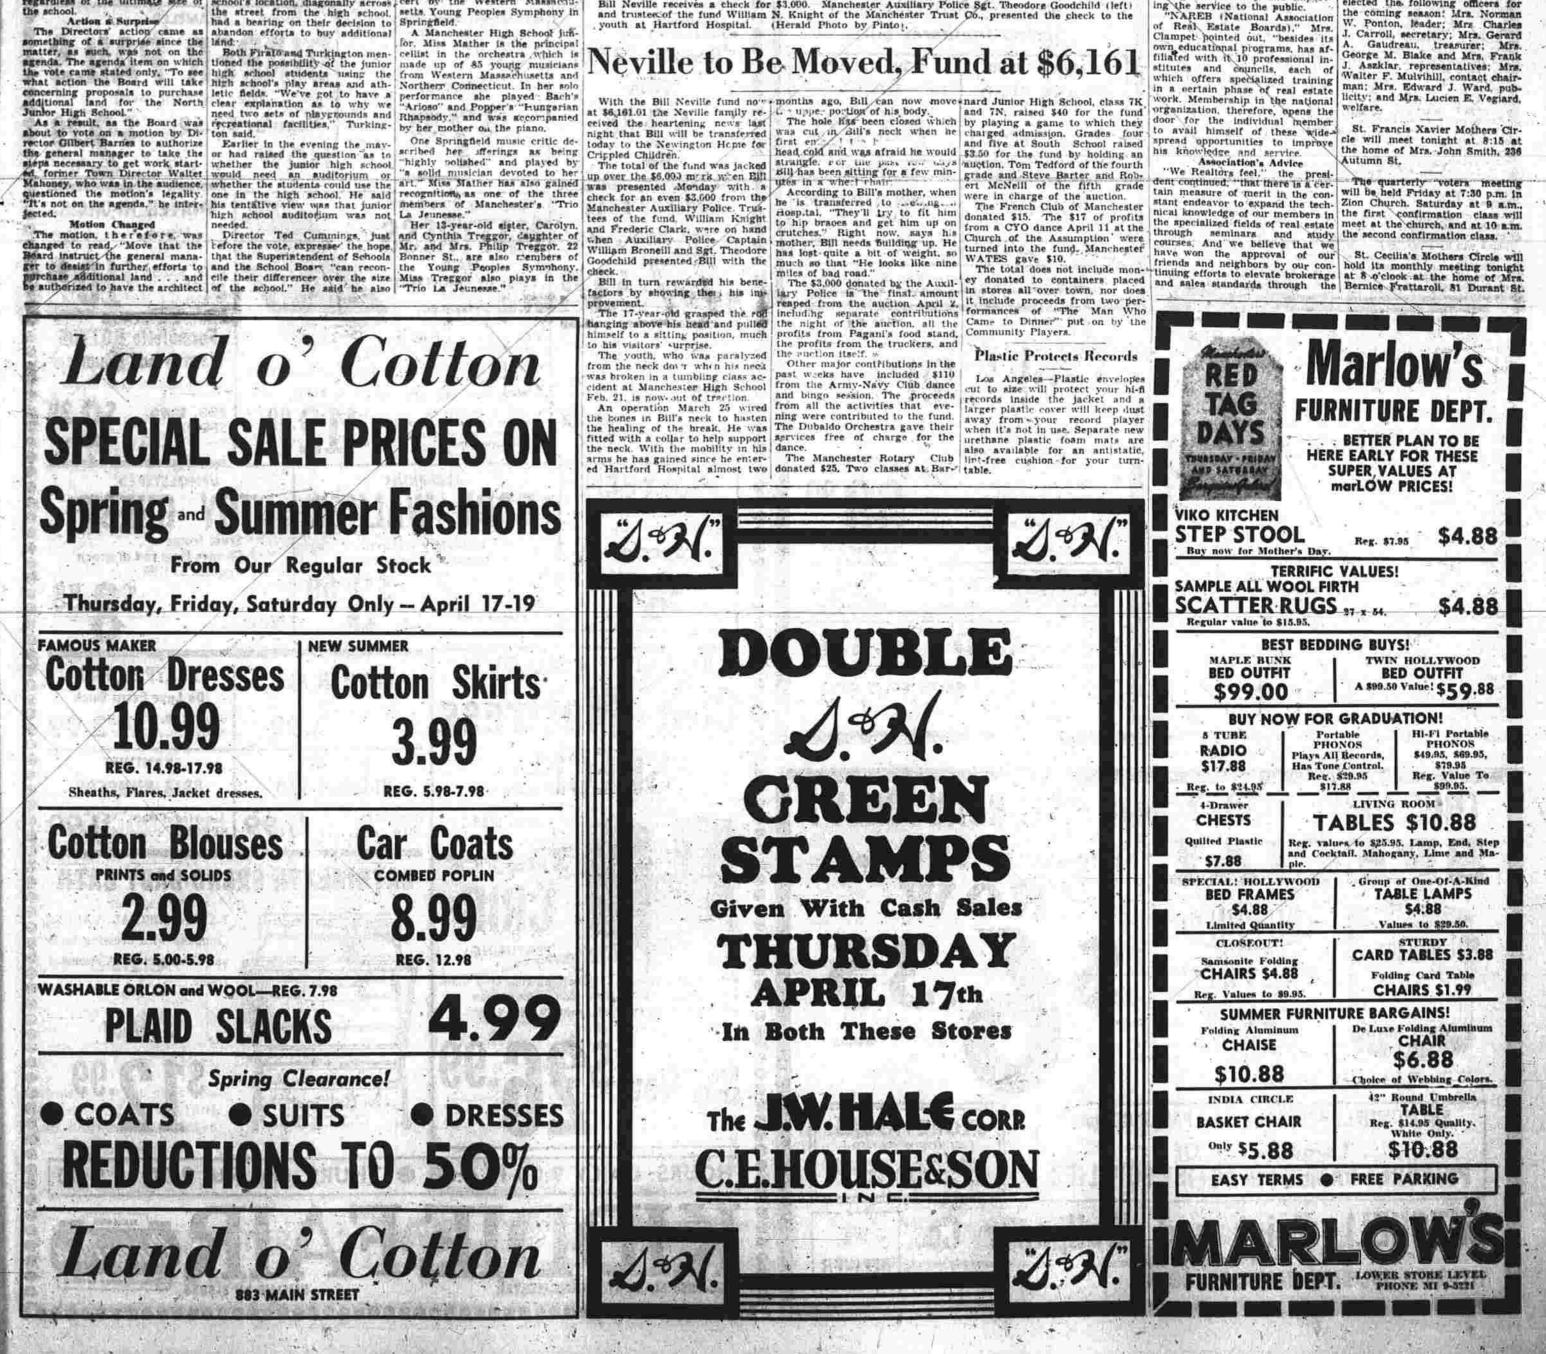

Manchester Evening Herald

Bill Neville receives a check for \$3,000. Manchester Auxiliary Police Sgt. Theodore Goodchild (left) and trustee of the fund William N. Knight of the Manchester Trust Co., presented the check to the

to his visitors' surprise. The youth, who was paralyzed from the neck doi'r whon his neck was broken in a tumbling class ac-cident at Manchester High School teb. 21, is now out of traction. An operation March 25 wired from all the activities that eve-larger plastic cover will keep dus bones in Bill's neck to hasten ning were contributed to the fund. healing of the break, He was ed with a collar to help support services free of charge for the urethane plastic for the break are blastic for mats are

for the urethane plastic foam mats e neck. With the mobility in his dance. ms he has gained since he enter- The Manchester Rotary Club lint-free cushion for your turn