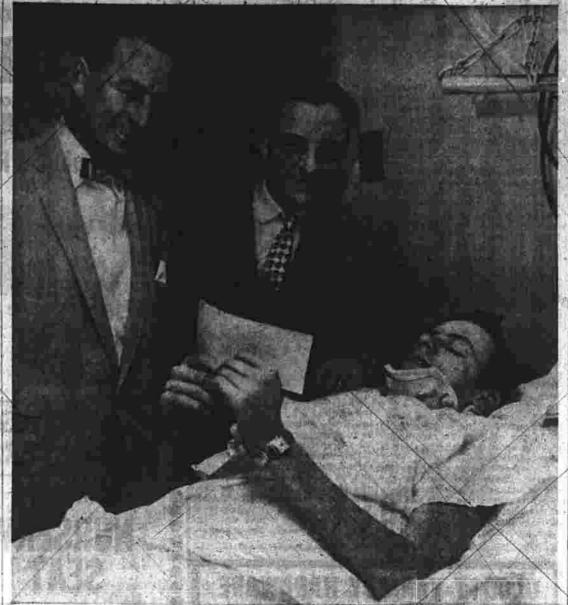

Manchester Evening Herald

Bill Neville receives a check for \$3,000. Manchester Auxiliary Police Sgt. Theodore Goodchild (left) and trustee of the fund William N. Knight of the Manchester Trust Co., presented the check to the

to his visitors' surprise. The youth, who was paralyzed from the neck doi'r whon his neck was broken in a tumbling class ac-cident at Manchester High School teb. 21, is now out of traction. An operation March 25 wired from all the activities that eve-larger plastic cover will keep dus bones in Bill's neck to hasten ning were contributed to the fund. healing of the break, He was ed with a collar to help support services free of charge for the urethane plastic for the break are blastic for mats are

for the urethane plastic foam mats e neck. With the mobility in his dance. ms he has gained since he enter- The Manchester Rotary Club lint-free cushion for your turn